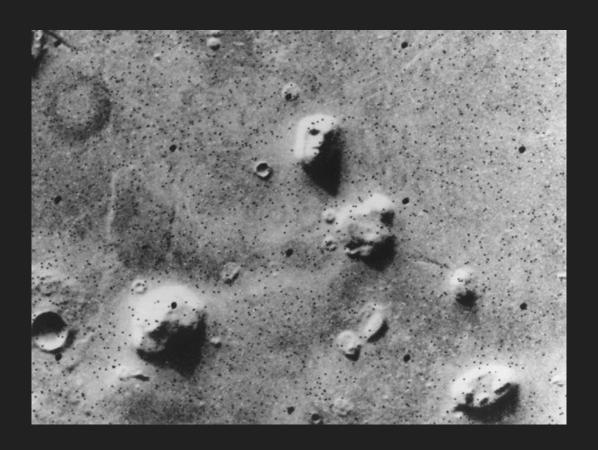

## Spring Competition: Pareidolia (par-eye-DOH-lee-ah)

"The phenomenon of seeing faces where they're not supposed to be — in clouds, on buildings, in tacos — is so common and widespread that it has a name: pareidolia." (<a href="https://science.howstuffworks.com/life/inside-the-mind/human-brain/pareidolia.htm">https://science.howstuffworks.com/life/inside-the-mind/human-brain/pareidolia.htm</a>)

#### Face on Mars (NASA's Viking 1 orbiter, July 25 1976)