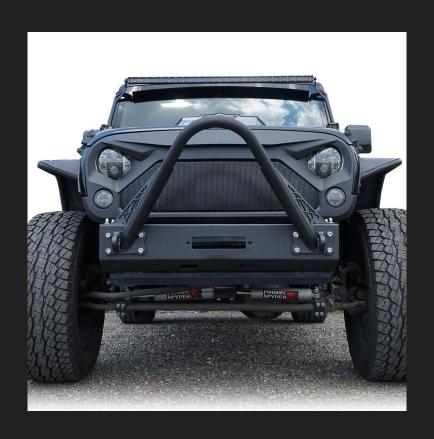

# 2023-2024 CAPS Photo Competitions

President's Choice Category

## Spring Competition: Pareidolia (par-eye-DOH-lee-ah)

"The phenomenon of seeing faces where they're not supposed to be — in clouds, on buildings, in tacos — is so common and widespread that it has a name: pareidolia." (<a href="https://science.howstuffworks.com/life/inside-the-mind/human-brain/pareidolia.htm">https://science.howstuffworks.com/life/inside-the-mind/human-brain/pareidolia.htm</a>)

Entries will be judged on originality - no photos of Jesus' face on a piece of toast, please. Entrants may be asked to submit raw files to verify that the image is essentially a photograph.

#### Face on Mars (NASA's Viking 1 orbiter, July 25 1976)



#### GENSSI Aftermarket 'Big Mouth' Grill



### You're not really going to sit here, are you?